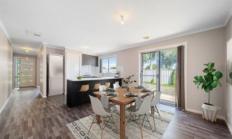

A well equipped kitchen includes gas cooking and electric oven, dishwasher, built in pantry and plenty of bench space with dining/family area. A separate lounge room is situated at the front of the property.