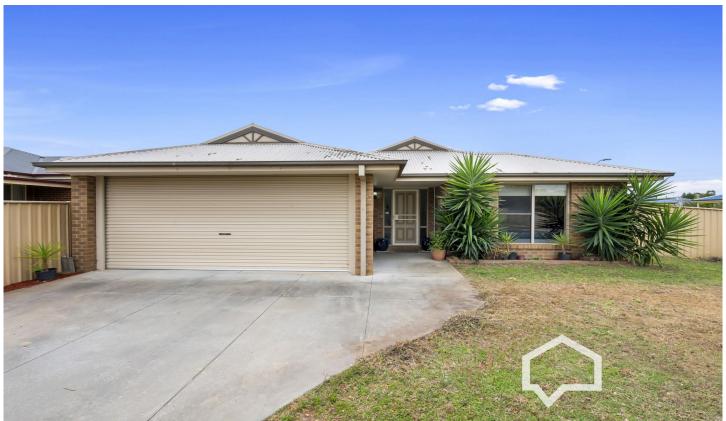

## 28 Bassett Drive Strathfieldsaye VIC

Whether you are entering the market for the first time, investing or finding your next home, this is a home to add to your list.

The home is setup with a long central hallway with open plan living at the back. Complete with gas cooktop, electric oven, dishwasher and island bench, the kitchen is setup to provide ample space to prepare dinner for the growing family while looking out to the large rear yard.

The living and dining space is large enough to accomodate an additional desk for a study area, while remaining open and connected.

Each bedroom is generously proportioned and complete with built in robes.

## 3 🕮 1 🖺 3 🗬

**Price**: \$560,000 - \$595,000

Land Size: 746 sqm

View : https://www.janellestevens.com.au/sale/vic/

greater-bendigo-region/strathfieldsaye/resid

ential/house/7986026

Mitch Kenny 0417 835 127