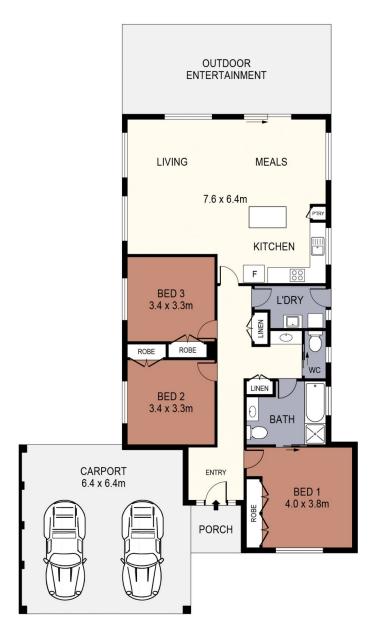

## 28 Bassett Drive Strathfieldsaye VIC

Whether you are entering the market for the first time, investing or finding your next home, this is a home to add to your list.

The home is setup with a long central hallway with open plan living at the back. Complete with gas cooktop, electric oven, dishwasher and island bench, the kitchen is setup to provide ample space to prepare dinner for the growing family while looking out to the large rear yard.

The living and dining space is large enough to accomodate an additional desk for a study area, while remaining open and connected.

Each bedroom is generously proportioned and complete with built in robes.

 INT
 : 124m²

 SHED
 : 24m²

 PORCH
 : 3m²

 CARPORT
 : 41m²

 OUTDOOR ENTERTAINMENT
 : 26m²