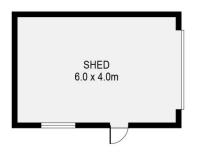

 INT
 : 124m²

 SHED
 : 24m²

 PORCH
 : 3m²

 CARPORT
 : 41m²

 OUTDOOR ENTERTAINMENT
 : 26m²