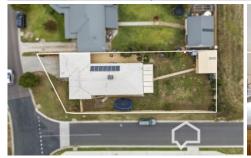

 INT
 : 124m²

 SHED
 : 24m²

 PORCH
 : 3m²

 CARPORT
 : 41m²

 OUTDOOR ENTERTAINMENT
 : 26m²