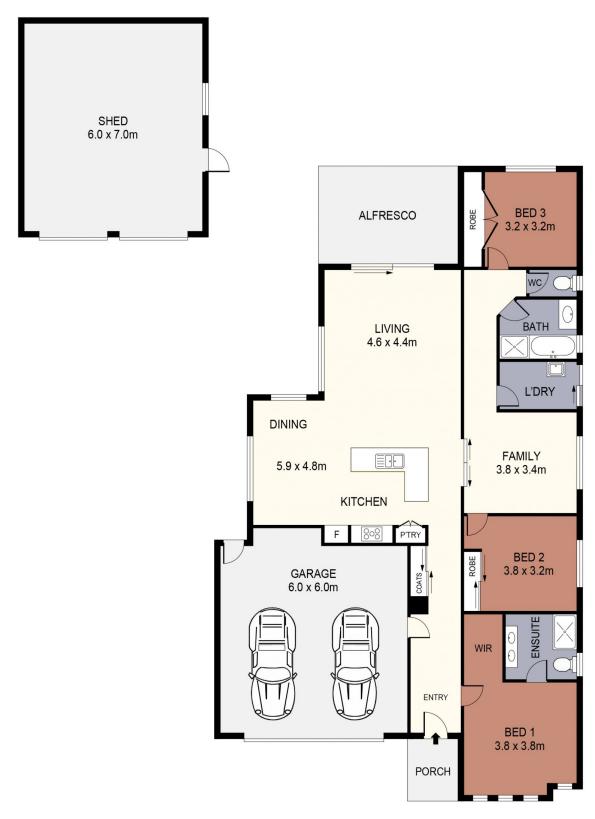

The brick-veneer, one-owner home is approximately ten years old. It features three good-sized bedrooms with robes (including a walk-in robe in the main bedroom), two bathrooms, a spacious North-facing open-plan kitchen, dining, and living area, and a versatile second living room for use as a home theatre, playroom, or study area, providing plenty of room for a family to live comfortably.

The galley-style kitchen is perfect for those who love to

3 📭 2 🖺 2 🗬

**Price**: \$600,000 - \$640,000

Land Size: 654 sqm

View: https://www.janellestevens.com.au/sale/vic/

greater-bendigo-region/epsom/residential/h

 INT
 : 159m²

 SHED
 : 42m²

 PORCH
 : 4m²

 GARAGE
 : 41m²

 ALFRESCO
 : 16m²