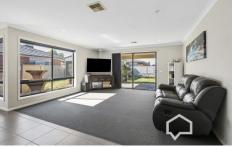

The brick-veneer, one-owner home is approximately ten years old. It features three good-sized bedrooms with robes (including a walk-in robe in the main bedroom), two bathrooms, a spacious North-facing open-plan kitchen, dining, and living area, and a versatile second living room for use as a home theatre, playroom, or study area, providing plenty of room for a family to live comfortably.