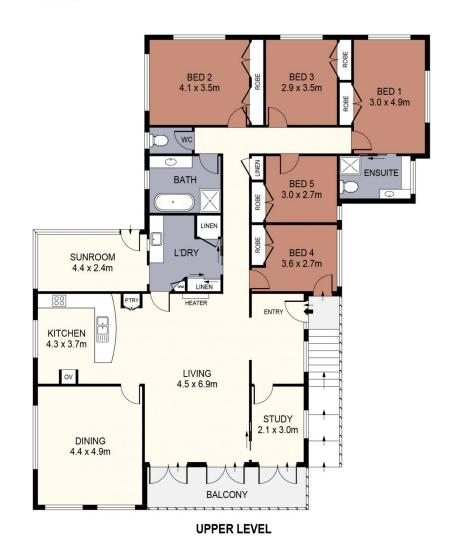

With five bedrooms plus a study, two bathrooms, two living rooms and a sunroom, there's somewhere for every family member to find their own space.

Spacious living areas bask in natural light streaming through dual French doors leading to the front balcony - an ideal place to relax, unwind and enjoy the view amid leafy surroundings. The rear sunroom overlooks a circular brick-paved alfresco area taking centre stage in the backyard, perfect for entertaining or simply soaking up the

Janelle Stevens 0417 835 127

**STUDIO** 

**GROUND LEVEL** 

SCALE (METRES)

SCALE IN METRES. INDICATIVE ONLY, DIMENSIONS ARE APPROXIMATE. ALL INFORMATION CONTAINED HEREIN IS GATHERED FROM SOURCES WE BELIEVE TO BE RELIABLE. HOWEVER WE CANNOT GUARANTEE IT'S ACCURACY AND INTERESTED PARTIES SHOULD RELY ON THEIR OWN ENQUIRIES. Ref. No: 240320

INT : 205m² STUDIO : 54m² CARPORT : 29m² BALCONY : 11m²