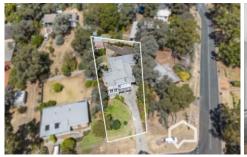

## 35 Lawson Street Spring Gully VIC

The perfect sanctuary for your big or blended family awaits in this elevated property, on approximately 1204 square meters of prime Spring Gully land.

The modernist-style 1960s family home underwent a recent refurbishment to cater to modern living while maintaining its timeless appeal.

6 **4** 3 **4** 2 **4** 

**Price** : \$760,000 - \$790,000

Land Size: 1204 sqm

View

: https://www.janellestevens.com.au/sale/vic/

greater-bendigo-region/spring-gully/residenti

al/house/7959728

Mitch Kenny 0417 835 127