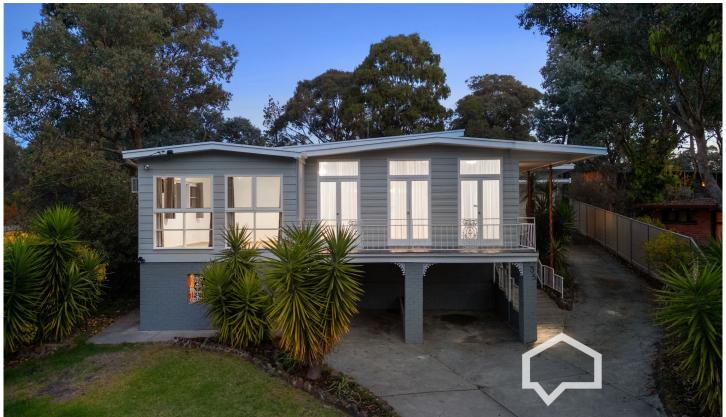

## 35 Lawson Street Spring Gully VIC

The perfect sanctuary for your big or blended family awaits in this elevated property, on approximately 1204 square meters of prime Spring Gully land.

The modernist-style 1960s family home underwent a recent refurbishment to cater to modern living while maintaining its timeless appeal.

With five bedrooms plus a study, two bathrooms, two living rooms and a sunroom, there's somewhere for every family member to find their own space.

Spacious living areas bask in natural light streaming through dual French doors leading to the front balcony - an ideal place to relax, unwind and enjoy the view amid leafy surroundings. The rear sunroom overlooks a circular brick-paved alfresco area taking centre stage in the backyard, perfect for entertaining or simply soaking up the