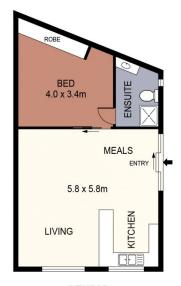

Janelle Stevens 0417 835 127

**STUDIO** 

**GROUND LEVEL** 

SCALE (METRES)

SCALE IN METRES. INDICATIVE ONLY, DIMENSIONS ARE APPROXIMATE. ALL INFORMATION CONTAINED HEREIN IS GATHERED FROM SOURCES WE BELIEVE TO BE RELIABLE. HOWEVER WE CANNOT GUARANTEE IT'S ACCURACY AND INTERESTED PARTIES SHOULD RELY ON THEIR OWN ENQUIRIES. Ref. No: 240320

INT : 205m² STUDIO : 54m² CARPORT : 29m² BALCONY : 11m²