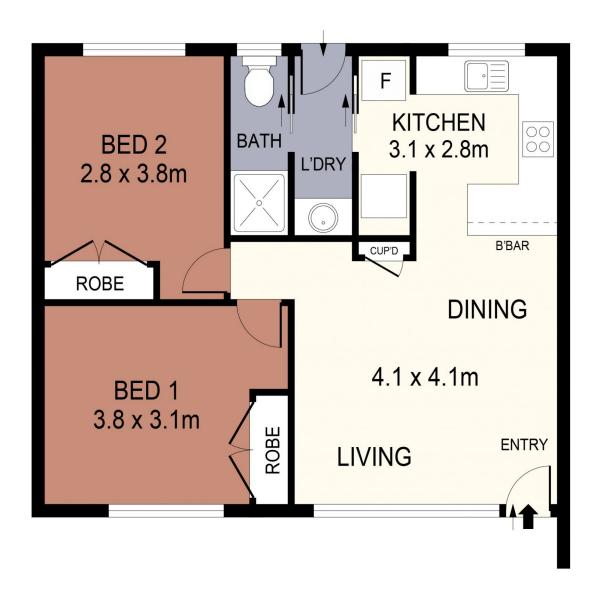

## 1-7/25A Havlin Street East Kennington VIC

\*\*\* Inspection is strictly by appointment only. Please call Mitch on 0400 601 779 to arrange an inspection \*\*\*

This well-maintained unit complex comprising seven single-level apartments presents the perfect opportunity for savvy investors and self-managed super funds or even those looking to get into the market for the first time or downsize their home.

Available to be purchased individually or all as one, each of these properties would be a great addition to your portfolio or perfect place to start your home ownership journey.

Each two-bedroom unit includes designated carport parking. Embraced by leafy, easy-care landscaping, the development promises high rental yields and exceptional capital growth potential.

## 2 📭 1 🖺 1 🗬

Price: \$310,000 - \$330,000 each

**View :** https://www.janellestevens.com.au/sale/vic/great er-bendigo-region/kennington/residential/unit/795

5609

Mitch Kenny 0417 835 127

Janelle Stevens 0417 835 127

SCALE IN METRES. INDICATIVE ONLY. DIMENSIONS ARE APPROXIMATE. ALL INFORMATION CONTAINED HEREIN IS GATHERED FROM SOURCES WE BELIEVE TO BE RELIABLE. HOWEVER WE CANNOT GUARANTEE IT'S ACCURACY AND INTERESTED PARTIES SHOULD RELY ON THEIR OWN ENQUIRIES. Ref. No. 240314