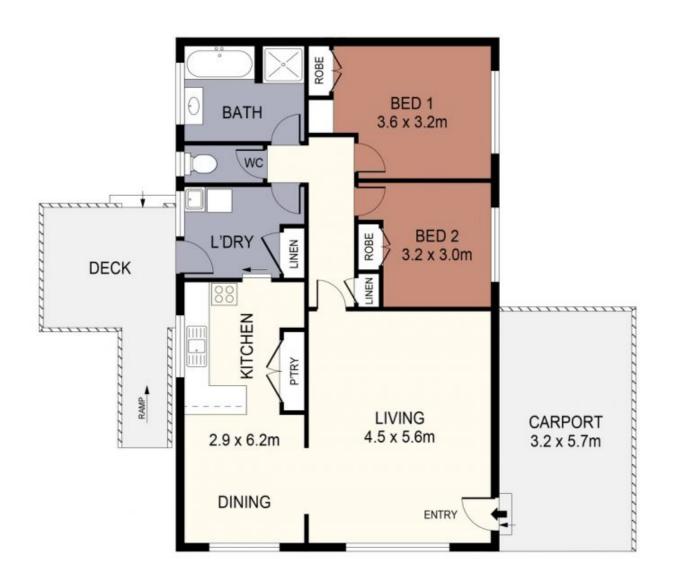

## 1 Hodgkinson Street Kennington VIC

This tranquil two-bedroom unit, perfectly positioned in Kennington, is ideal for first-time buyers, retirees seeking serenity, or savvy investors.

The cosy lounge includes a gas wall furnace and ceiling fan, perfect for unwinding after a long day. The adjacent dining area boasts a wall-mounted air conditioner, ensuring comfort year-round.

Creating culinary delights will be a pleasure in the compact kitchen equipped with gas cooking, a double pantry cupboard, and a convenient breakfast bar. Next to the kitchen is the walk-through laundry.

The centrally located three-piece bathroom serves the two bedrooms, with the master bedroom featuring a built-in robe, dressing table, split system, and ceiling fan. The

| 0      | 1                                                                                                                                                                                                                                                                        | 2 | 3 | 4 | SCALE (METRES)         | INT<br>DECK | :           | 98m²<br>12m² |
|--------|--------------------------------------------------------------------------------------------------------------------------------------------------------------------------------------------------------------------------------------------------------------------------|---|---|---|------------------------|-------------|-------------|--------------|
| BELIEV | SCALE IN METRES. INDICATIVE ONLY. DIMENSIONS ARE APPROXIMATE. ALL INFORMATION CONTAINED HEREIN IS GATHERED FROM SOURCES WE BELIEVE TO BE RELIABLE. HOWEVER WE CANNOT GUARANTEE IT'S ACCURACY AND INTERESTED PARTIES SHOULD RELY ON THEIR OWN ENQUIRIES. Rdf. No.: 240313 |   |   |   | CARPORT<br>GARDEN SHED | :           | 18m²<br>5m² |              |