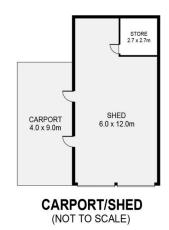

ple space inside and out, the property caters to a range of lifestyles, from growing families to tradespeople or retirees seeking a serene yet expansive setting.

The home features four generously sized bedrooms offering versatility for bedrooms, playroom, or sewing room to suit your needs.

The expansive living areas include an open-style family, dining, and kitchen space, seamlessly flowing into an adjoining living room, creating a large entertaining area perfect for large family gatherings.

The kitchen includes timber cabinetry, an electric wall oven

4 🚐 1 🟪 6 🚍

**Price** : \$ 675,000 **Land Size** : 2799 sqm

View : https://www.janellestevens.com.au/sale/vic/

greater-bendigo-region/huntly/residential/ho

use/7955607



**Janelle Stevens 0417 835 127** 



Mitch Kenny 0417 835 127





SCALE (METRES)

SCALE IN METRES, INDICATIVE ONLY, DIMENSIONS ARE APPROXIMATE, ALL INFORMATION CONTAINED HEREIN IS GATHERED FROM SOURCES WE BELIEVE TO BE RELIABLE. HOWEVER WE CANNOT GUARANTEE IT'S ACCURACY AND INTERESTED PARTIES SHOULD RELY ON THEIR OWN ENQUIRIES.

SCALE IN METRES, INDICATIVE ONLY, DIMENSIONS ARE APPROXIMATE, ALL INFORMATION CONTAINED HEREIN IS GATHERED FROM SOURCES WE BELIEVE TO BE REFURED.

VERANDAH

VERANDAH

VERANDAH

VERANDAH

SMALE

188m²

519m²

CARPORT

VERANDAH

9m²