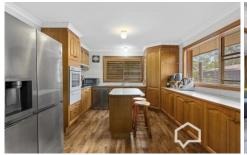

The kitchen includes timber cabinetry, an electric wall oven

4 🚐 1 🟪 6 🚍

**Price** : \$ 675,000 **Land Size** : 2799 sqm

View : https://www.janellestevens.com.au/sale/vic/

greater-bendigo-region/huntly/residential/ho