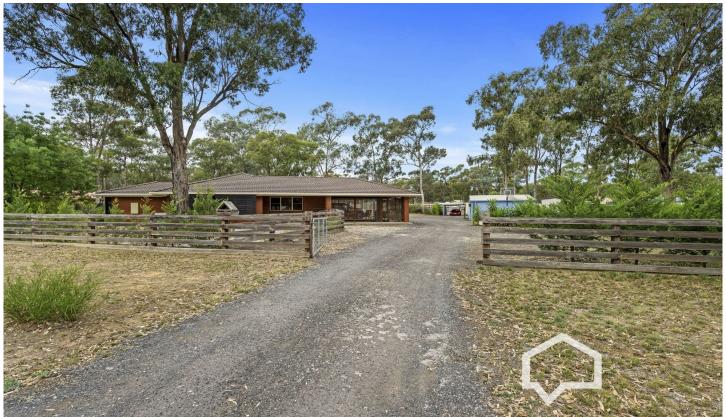

## **47 Rennie Street Huntly VIC**

This spacious family home, nestled on approximately 2799m² (¾ acre), could mean the end of your search.

With ample space inside and out, the property caters to a range of lifestyles, from growing families to tradespeople or retirees seeking a serene yet expansive setting.

The home features four generously sized bedrooms offering versatility for bedrooms, playroom, or sewing room to suit your needs.

The expansive living areas include an open-style family, dining, and kitchen space, seamlessly flowing into an adjoining living room, creating a large entertaining area perfect for large family gatherings.