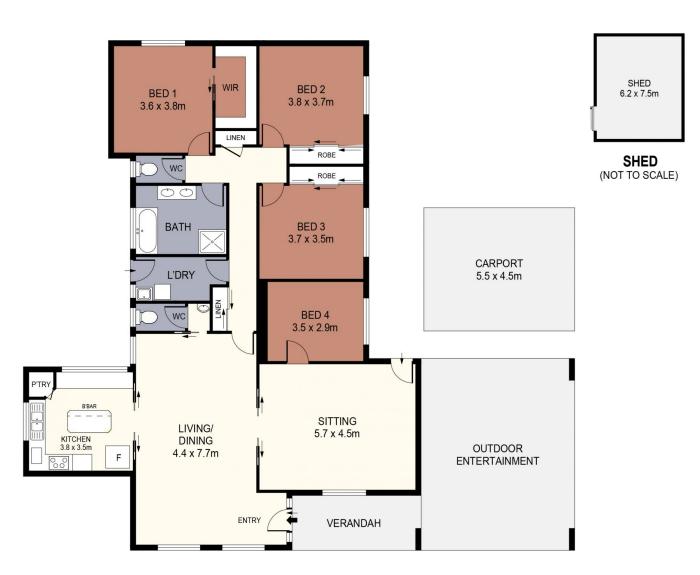

The home features four generously sized bedrooms offering versatility for bedrooms, playroom, or sewing room to suit your needs.

The expansive living areas include an open-style family, dining, and kitchen space, seamlessly flowing into an adjoining living room, creating a large entertaining area perfect for large family gatherings.

SCALE IN METRES, INDICATIVE ONLY, DIMENSIONS ARE APPROXIMATE, ALL INFORMATION CONTAINED HEREIN IS GATHERED FROM SOURCES WE BELIEVE TO BE REFURED.

VERANDAH

VERANDAH

VERANDAH

VERANDAH

SMALE

188m²

519m²

CARPORT

VERANDAH

9m²