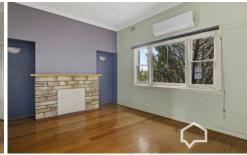

Several internal features of the era remain intact, including gleaming polished floorboards, ornate cornices, picture rails and mantlepiece in the lounge.

Accommodation includes two generously sized bedrooms featuring ceiling fans, adjoining lounge and dining rooms, and an updated kitchen and bathroom.