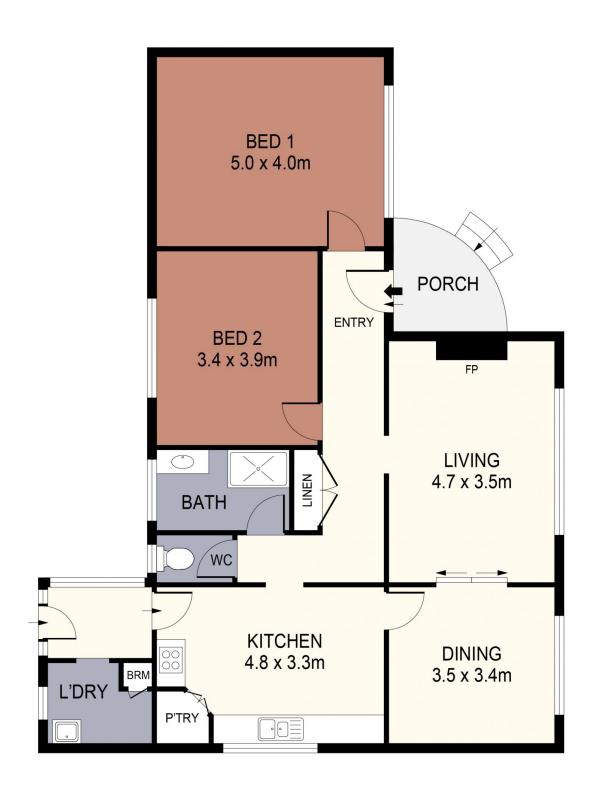

## 4 Theodore Street Flora Hill VIC

\*\*\* Viewing of this property is strictly by appointment online. Please call Mitch on 0400601779 or send an enquiry to arrange an inspection \*\*\*

Nestled in the heart of the sought-after Flora Hill area, this picturesque 1950s brick residence boasts a delightful curved front porch adorned with art-deco-inspired wrought iron balustrading.

Several internal features of the era remain intact, including gleaming polished floorboards, ornate cornices, picture rails and mantlepiece in the lounge.

Accommodation includes two generously sized bedrooms featuring ceiling fans, adjoining lounge and dining rooms, and an updated kitchen and bathroom.