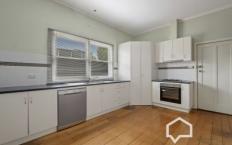

Several internal features of the era remain intact, including gleaming polished floorboards, ornate cornices, picture rails and mantlepiece in the lounge.

Accommodation includes two generously sized bedrooms featuring ceiling fans, adjoining lounge and dining rooms, and an updated kitchen and bathroom.