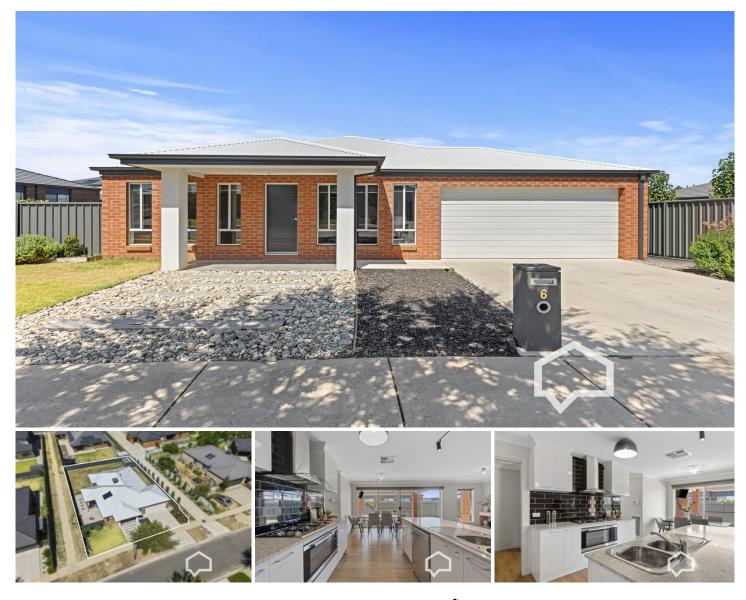

## 6 Athena Way Strathfieldsaye VIC

At only four years old, this fabulous residence still shines like new. With ample space for growing families, retirees with hobbies or visiting grandchildren (or both), and investors looking for a proven performer, this one ticks all the boxes.

Inside, discover five generously sized bedrooms with built-in robes, offering plenty of room for everyone. Two sleek bathrooms ensure convenience, while two separate areas provide flexibility for relaxation and livina entertainment.

The heart of the home is the galley-style kitchen, boasting a stone-topped island, 900mm gas/electric cooking appliances, and a dishwasher. The walk-through pantry, directly accessible from the double garage, Northern light fills the central open-plan living, dining, and kitchen areas,