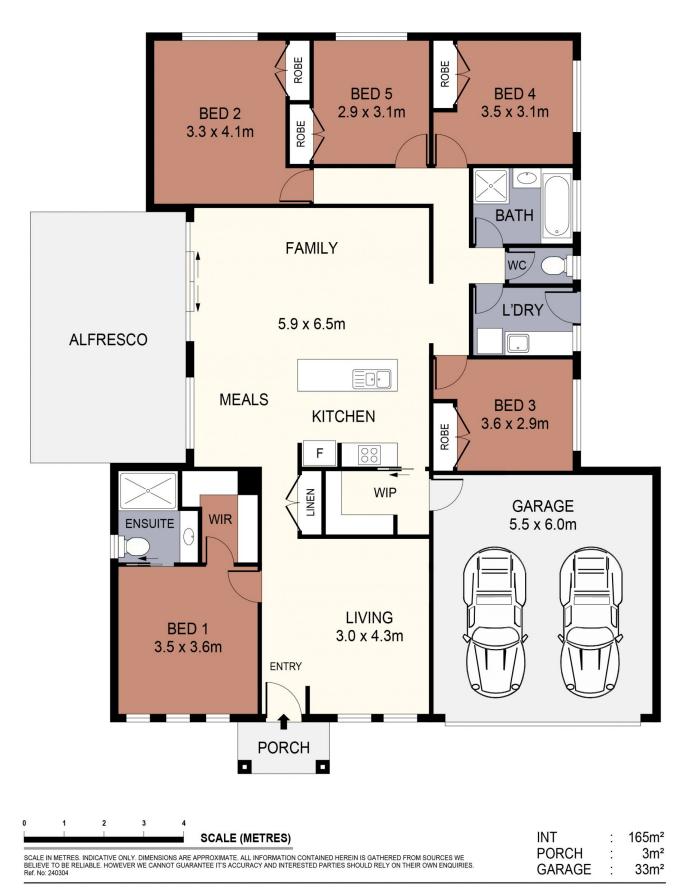

Inside, discover five generously sized bedrooms with built-in robes, offering plenty of room for everyone. Two sleek bathrooms ensure convenience, while two separate areas provide flexibility for relaxation and livina entertainment.

The heart of the home is the galley-style kitchen, boasting a stone-topped island, 900mm gas/electric cooking appliances, and a dishwasher. The walk-through pantry, directly accessible from the double garage, Northern light fills the central open-plan living, dining, and kitchen areas,

## 5 🛤 2 📛 2 🚘

| Price     | :\$660,0  |
|-----------|-----------|
| Land Size | : 637 san |

View

- 00
- m
- : https://www.janellestevens.com.au/sale/vic/ greater-bendigo-region/strathfieldsaye/resid ential/house/7939288