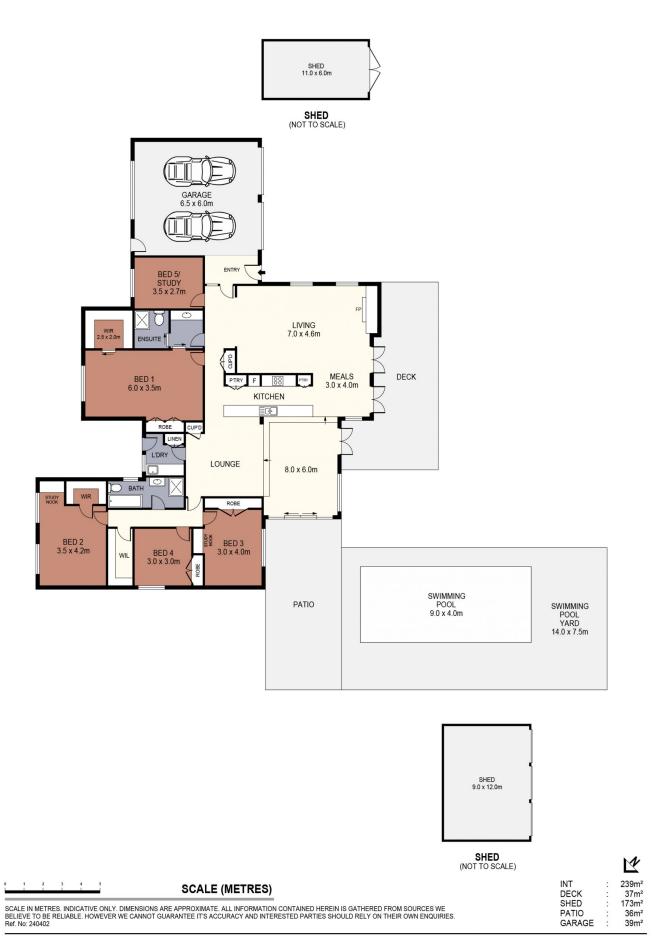

## 2 Karula Close Kangaroo Flat VIC

Experience the ultimate combination of tranquillity and modern living in this secluded retreat, where peace and serenity take centre stage.

The breathtaking brick veneer home, meticulously renovated in recent years, boasts ample space, elegant style, and garden views from every window. It comprises four spacious bedrooms, two contemporary bathrooms, a study, multiple living areas, and exceptional outdoor entertainment zones.

On approximately 0.83 hectares (2+ acres) amidst park-like surroundings, the property will suit a growing family, professionals seeking a serene escape, or retirees craving a peaceful lifestyle.

The airy layout begins with an inviting foyer leading to a

4 🕒 2 🔓 9 🖨

**Price** : \$1,100,000 - \$1,150,000

**Building Size**: 239 sqm **Land Size**: 0.83 ha

View : https://www.janellestevens.com.au/sale/ vic/greater-bendigo-region/kangaroo-flat

/residential/house/7906084