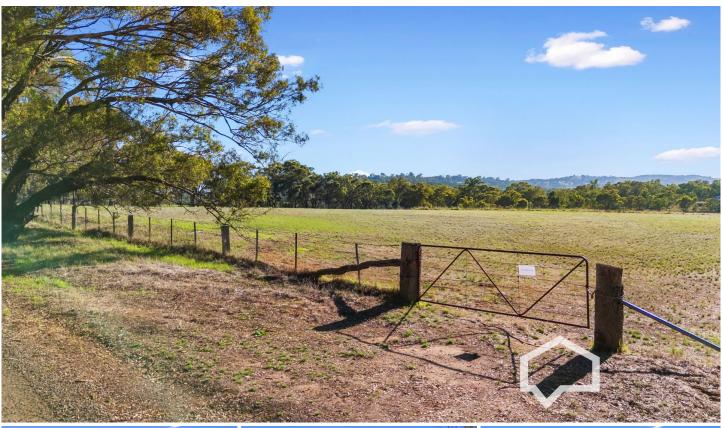

Embrace the serenity of a small stand of grey box trees and grassed areas while enjoying the security of fully fenced boundaries, complete with new entry gates off Francis Road. Picture, while perfect tree-lined perimeters on three sides, add privacy and natural beauty.

The titled land, zoned for farming (FZ), features a level building envelope boasting breathtaking sunset views over surrounding rolling hills. Imagine your dream home against this picturesque backdrop.