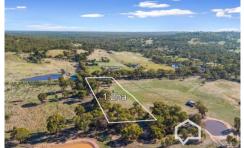

## **6B Hewletts Road Lockwood South VIC**

Discover the perfect canvas for your dream rural retreat. Set at the corner of Hewletts and Francis Roads in Lockwood South, this stunning 1.14Ha (2.82-acre) vacant land offers a rare opportunity with two road frontages.

The titled land, zoned for farming (FZ), features a level building envelope boasting breathtaking sunset views over surrounding rolling hills. Imagine your dream home against this picturesque backdrop.