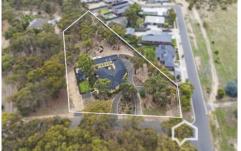

## 3 Haase Road Kangaroo Flat VIC

Discover the perfect blend of suburban tranquillity and convenience with this exceptional property, boasting a sprawling land area of 6,356 m2 in suburban Kangaroo Flat. Situated within walking distance to Lansell Square shopping centre and Big Hill Primary School, this unique residence offers an ideal family setting.