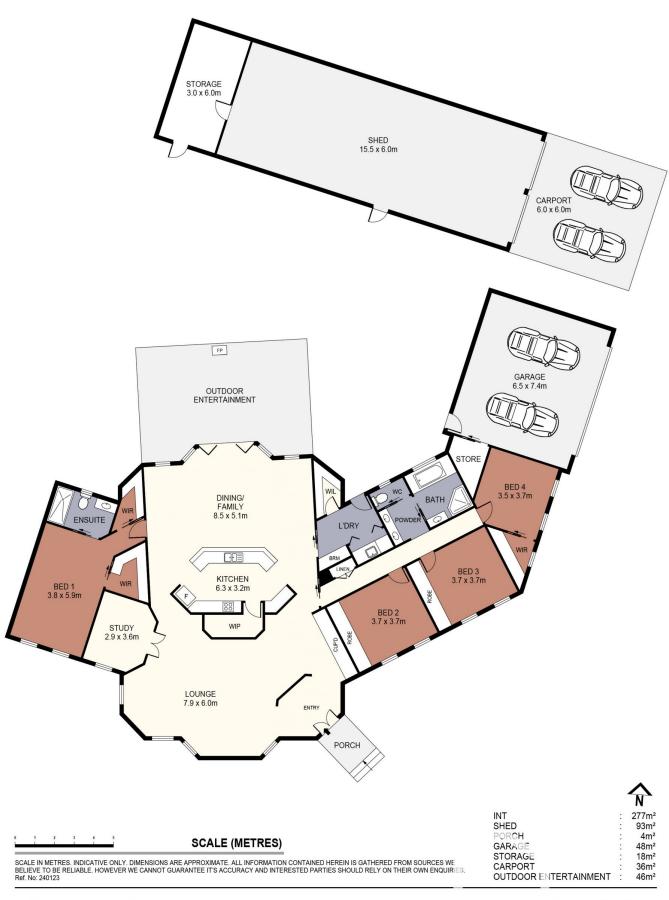

## 3 Haase Road Kangaroo Flat VIC

Discover the perfect blend of suburban tranquillity and convenience with this exceptional property, boasting a sprawling land area of 6,356 m2 in suburban Kangaroo Flat. Situated within walking distance to Lansell Square shopping centre and Big Hill Primary School, this unique residence offers an ideal family setting.

Crafted by its original owner, the home exudes quality with custom design and meticulous craftsmanship evident the moment you enter the spacious entry foyer where illuminated wall niches showcase your collectables, setting the tone for the refined atmosphere continued throughout.

The expansive lounge, overlooking manicured front gardens, seamlessly integrates formal dining space and an adjacent study that can effortlessly transform into a fifth bedroom. The heart of the home is the extensive open