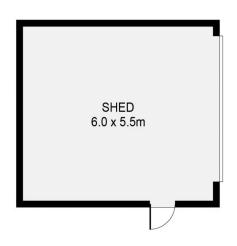

SCALE (METRES)

SCALE IN METRES. INDICATIVE ONLY. DIMENSIONS ARE APPROXIMATE. ALL INFORMATION CONTAINED HEREIN IS GATHERED FROM SOURCES WE BELIEVE TO BE RELIABLE. HOWEVER WE CANNOT GUARANTEE IT'S ACCURACY AND INTERESTED PARTIES SHOULD RELY ON THEIR OWN ENQUIRIES. Ref. No: 231125

INT SHED CARPORT VERANDAH OUTDOOR ENTERTAINMENT 158m<sup>2</sup> 33m<sup>2</sup> 34m<sup>2</sup> 11m<sup>2</sup> 36m<sup>2</sup>