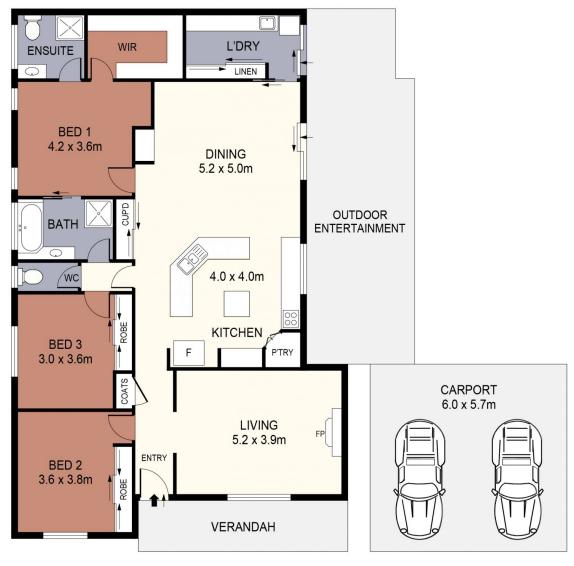

The home has three bedrooms with robes (walk-in and ensuite to the main). The light-filled lounge off the tiled hallway features a gas log fire in a faux fireplace and timber-look flooring.

Spacious East-facing kitchen and meals/family bask in the morning sun and open to a picture-perfect vine-draped pergola - just the place for Sunday brunch or alfresco

SCALE (METRES)

SCALE IN METRES. INDICATIVE ONLY. DIMENSIONS ARE APPROXIMATE. ALL INFORMATION CONTAINED HEREIN IS GATHERED FROM SOURCES WE BELIEVE TO BE RELIABLE. HOWEVER WE CANNOT GUARANTEE IT'S ACCURACY AND INTERESTED PARTIES SHOULD RELY ON THEIR OWN ENQUIRIES. Ref. No: 231125

INT SHED CARPORT VERANDAH OUTDOOR ENTERTAINMENT 158m<sup>2</sup> 33m<sup>2</sup> 34m<sup>2</sup> 11m<sup>2</sup> 36m<sup>2</sup>