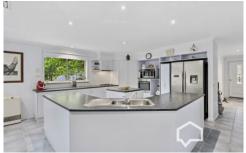

The home has three bedrooms with robes (walk-in and ensuite to the main). The light-filled lounge off the tiled hallway features a gas log fire in a faux fireplace and timber-look flooring.

Spacious East-facing kitchen and meals/family bask in the morning sun and open to a picture-perfect vine-draped pergola - just the place for Sunday brunch or alfresco