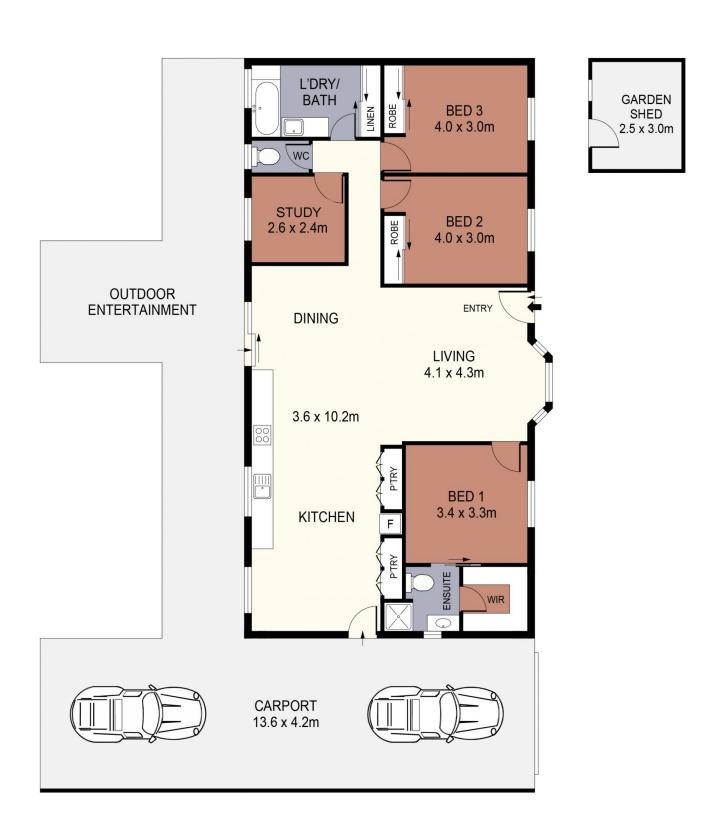

This perfect blend of space and modern comfort hidden behind a tall front fence and greenery has a private front garden with raised vegetable beds and a 2.5m x 3m garden shed providing a practical storage/workshop area.

SCALE IN METRES. INDICATIVE ONLY. DIMENSIONS ARE APPROXIMATE. ALL INFORMATION CONTAINED HEREIN IS GATHERED FROM SOURCES WE BELIEVE TO BE RELIABLE. HOWEVER WE CANNOT GUARANTEE IT'S ACCURACY AND INTERESTED PARTIES SHOULD RELY ON THEIR OWN ENQUIRIES. Ref. No: 231130

 INT
 : 135m²

 CARPORT
 : 57m²

 GARDEN SHED
 : 8m²

 OUTDOOR ENTERTAINMENT
 : 48m²