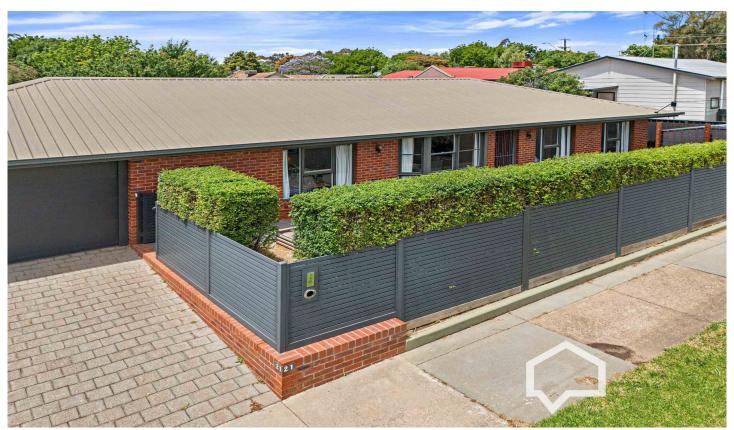

## 21 Atkins Street North Bendigo VIC

This stylish renovated property is an absolute gem, offering a spacious interior and private outdoor living areas. For first-time buyers looking for the perfect property, retirees looking for a low-maintenance haven or an investor seeking a smart investment opportunity - this one ticks all the boxes.

It's centrally located opposite the playing fields of the North Bendigo Recreation Reserve and Shadforth Park Playground, close to the hospital precinct, schools, local eating houses and a mere 15-minute walk to the CBD.

This perfect blend of space and modern comfort hidden behind a tall front fence and greenery has a private front garden with raised vegetable beds and a 2.5m x 3m garden shed providing a practical storage/workshop area.