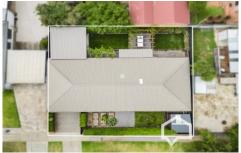

 INT
 : 135m²

 CARPORT
 : 57m²

 GARDEN SHED
 : 8m²

 OUTDOOR ENTERTAINMENT
 : 48m²