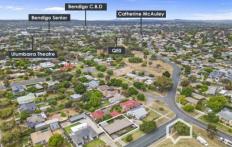

It's centrally located opposite the playing fields of the North Bendigo Recreation Reserve and Shadforth Park Playground, close to the hospital precinct, schools, local eating houses and a mere 15-minute walk to the CBD.