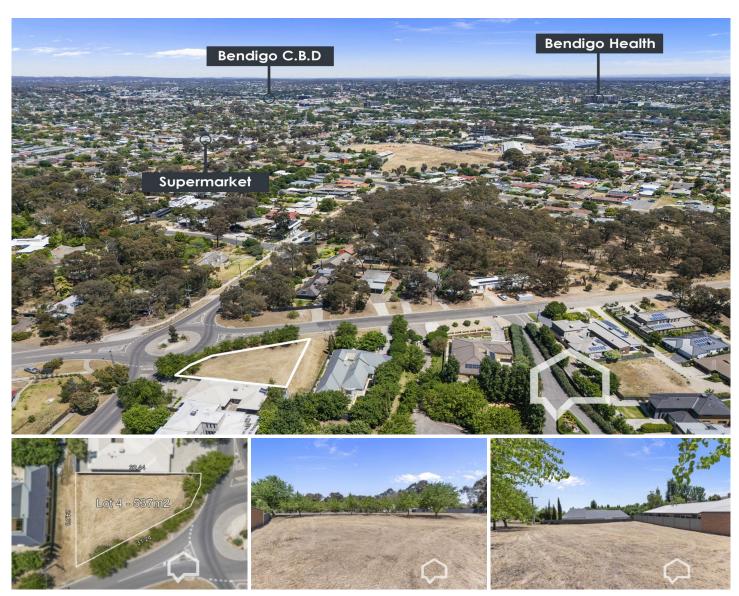

## 57 Solomon Street East Bendigo VIC

You don't need to bowl over an existing house to secure a premier position - this vacant, corner lot is one of very few vacant lots available in the McIvor Hill area.

Lot 4 (number 57) Solomon Street (on the corner of Lloyd Street) measures approximately 537 square metres in an area graced by quality modern homes. It's cleared, partly fenced, and has all services available.

The highly desirable residential pocket is close to Strathdale amenities - parklands, schools, childcare/kindergarten, Kennington Reservoir, LaTrobe University, shops, eateries, medical clinics, sporting facilities and public transport.