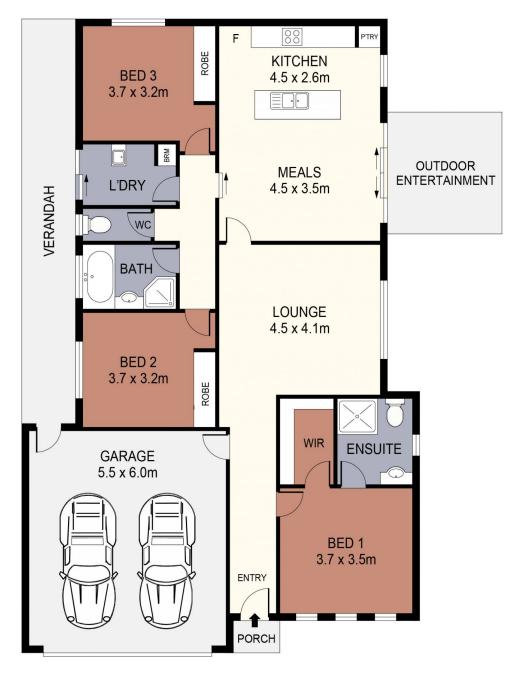

Step from the front porch to the tiled hallway with access to the main bedroom complete with a walk-in robe and ensuite. Further along, is direct access to the double auto garage before it opens up to the living room. The hallway ends with a light-filled kitchen and spacious dining area. The crisp, modern galley-style kitchen is furnished with a substantial island breakfast bar, gas/electric cooking appliances, a pantry cupboard and a two-drawer dishwasher for quick clean-ups.

The oversized dining area seamlessly connects to a covered side alfresco with zip-track shade blinds for

3 2 2 2

**Price** : \$ 550,000 **Land Size** : 399 sqm

**View**: https://www.janellestevens.com.au/sale/vic/

|                       |   | _                 |
|-----------------------|---|-------------------|
| INT                   | : | 132m <sup>2</sup> |
| PORCH                 | : | 2m <sup>2</sup>   |
| GARAGE                |   | 33m <sup>2</sup>  |
| VERANDAH              | : | 16m <sup>2</sup>  |
| GARDEN SHED           | ÷ | 6m <sup>2</sup>   |
| OUTDOOR ENTERTAINMENT | : | 11m <sup>2</sup>  |
|                       |   |                   |