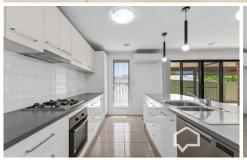

Step from the front porch to the tiled hallway with access to the main bedroom complete with a walk-in robe and ensuite. Further along, is direct access to the double auto garage before it opens up to the living room. The hallway ends with a light-filled kitchen and spacious dining area. The crisp, modern galley-style kitchen is furnished with a substantial island breakfast bar, gas/electric cooking appliances, a pantry cupboard and a two-drawer dishwasher for quick clean-ups.