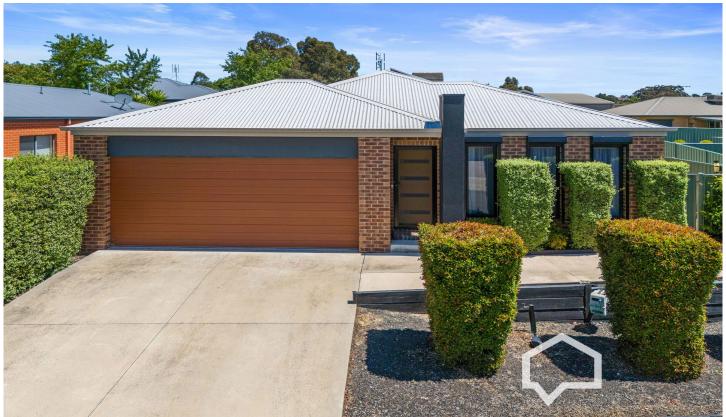

## 5A St James Wood Drive North Bendigo VIC

Looking for your first home? Retiring soon or seeking a low-maintenance investment opportunity? Then put this easy-care-yet-spacious three-bedroom home on your must-see list.

Step from the front porch to the tiled hallway with access to the main bedroom complete with a walk-in robe and ensuite. Further along, is direct access to the double auto garage before it opens up to the living room. The hallway ends with a light-filled kitchen and spacious dining area. The crisp, modern galley-style kitchen is furnished with a substantial island breakfast bar, gas/electric cooking appliances, a pantry cupboard and a two-drawer dishwasher for quick clean-ups.