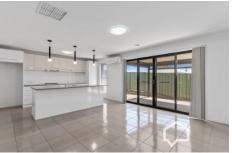

Step from the front porch to the tiled hallway with access to the main bedroom complete with a walk-in robe and ensuite. Further along, is direct access to the double auto garage before it opens up to the living room. The hallway ends with a light-filled kitchen and spacious dining area. The crisp, modern galley-style kitchen is furnished with a substantial island breakfast bar, gas/electric cooking appliances, a pantry cupboard and a two-drawer dishwasher for quick clean-ups.

The oversized dining area seamlessly connects to a covered side alfresco with zip-track shade blinds for

3 2 2 2

**Price** : \$ 550,000 **Land Size** : 399 sqm

**View**: https://www.janellestevens.com.au/sale/vic/