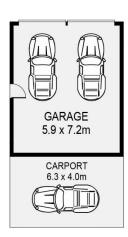

## GARAGE/CARPORT (NOT TO SCALE)

SCALE IN METRES. INDICATIVE ONLY. DIMENSIONS ARE APPROXIMATE. ALL INFORMATION CONTAINED HEREIN IS GATHERED FROM SOURCES WE BELIEVE TO BE RELIABLE. HOWEVER WE CANNOT GUARANTEE IT'S ACCURACY AND INTERESTED PARTIES SHOULD RELY ON THEIR OWN ENQUIRIES. Ref. No. 231109

INT PORCH GARAGE CARPORT OUTDOOR ENTERTAINMENT