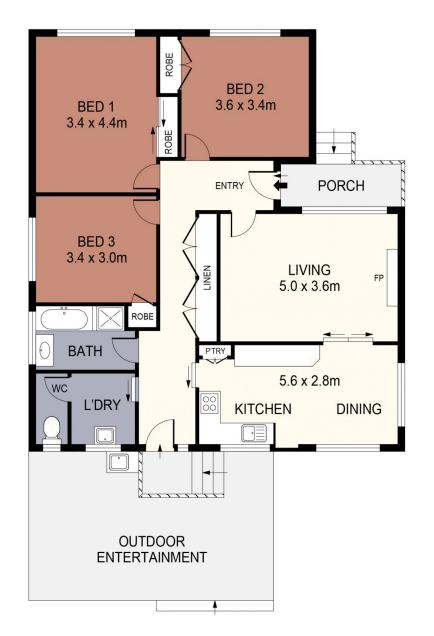

## GARAGE/CARPORT (NOT TO SCALE)

SCALE IN METRES. INDICATIVE ONLY. DIMENSIONS ARE APPROXIMATE. ALL INFORMATION CONTAINED HEREIN IS GATHERED FROM SOURCES WE BELIEVE TO BE RELIABLE. HOWEVER WE CANNOT GUARANTEE IT'S ACCURACY AND INTERESTED PARTIES SHOULD RELY ON THEIR OWN ENQUIRIES. Ref. No. 231109

INT PORCH GARAGE CARPORT OUTDOOR ENTERTAINMENT