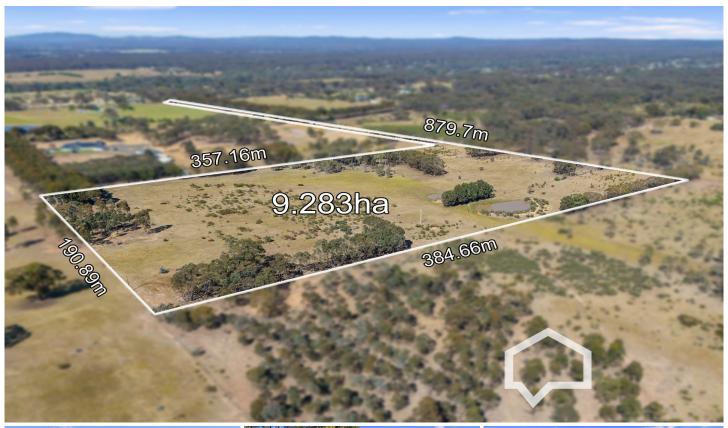

## 1315 McIvor Highway Longlea VIC

Are you dreaming of getting out of the rat race and heading for a quieter life for you and your family?

Somewhere private and peaceful with the resident birdlife the only distraction? Maybe the kids could have a pony, camp out under the stars with their friends or go yabbying in the dam. This 9.283 ha (23 acres) approx. block Zoned Rural Living (RLZ) has the potential for all of the above and much more.

Take advantage of the treed windbreaks to build that dream home. The property includes a corrugated iron shed and two dams with power and wireless NBN available. The long, tree-edged gravel driveway off McIvor Highway ensures total privacy.