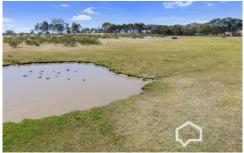

Take advantage of the treed windbreaks to build that dream home. The property includes a corrugated iron shed and two dams with power and wireless NBN available. The long, tree-edged gravel driveway off McIvor Highway ensures total privacy.