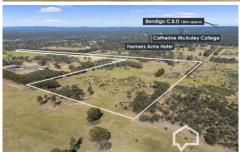

It's a mere 2-minute drive to the Farmers Arms Hotel for

Price : \$ 600,000 Land Size : 9.283 ha

View : https://www.janellestevens.com.au/sale/vic/

greater-bendigo-region/longlea/residential/la

nd/7804330