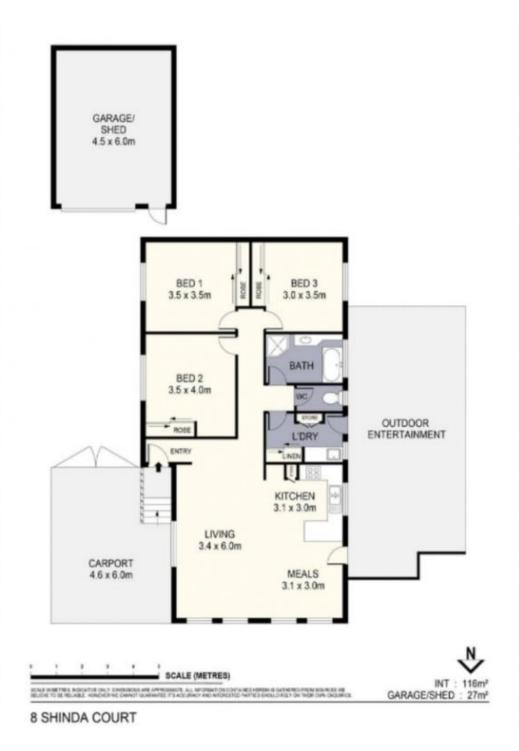

## 8 Shinda Court Golden Square VIC

Tucked away in a private yet central elevated location off Mackenzie Street West sits this sturdy brick home on a lovely side block.

Inside you're greeted by your light and bright open concept living, dining and kitchen. The kitchen highlights space and practicality with its abundance of storage cabinetry, pantry, gas stovetop, oven and dishwasher and for heating and cooling a spilt system.

Peer down the hallway and you'll discover your bedroom wing; three generous bedrooms with ceiling fans and built-in robes, main bathroom, separate toilet and laundry with access to the patio.

The owners have poured love and attention into the property's recent bathroom refurbishment and it truly is a