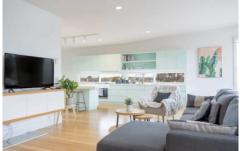

The heart of the home is the open-plan kitchen, living, and dining area. The kitchen is a chef's dream, boasting a huge stone island bench with an integrated fridge/freezer and views overlooking the beautiful city of Bendigo. The living area opens to a private elevated deck, featuring an automated awning for added protection and enjoyment of the view.