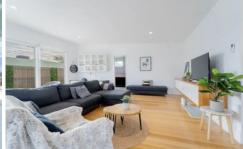

The heart of the home is the open-plan kitchen, living, and dining area. The kitchen is a chef's dream, boasting a huge stone island bench with an integrated fridge/freezer and views overlooking the beautiful city of Bendigo. The living area opens to a private elevated deck, featuring an automated awning for added protection and enjoyment of the view.