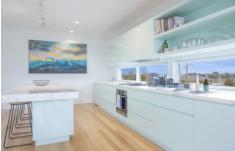

The heart of the home is the open-plan kitchen, living, and dining area. The kitchen is a chef's dream, boasting a huge stone island bench with an integrated fridge/freezer and views overlooking the beautiful city of Bendigo. The living area opens to a private elevated deck, featuring an automated awning for added protection and enjoyment of the view.