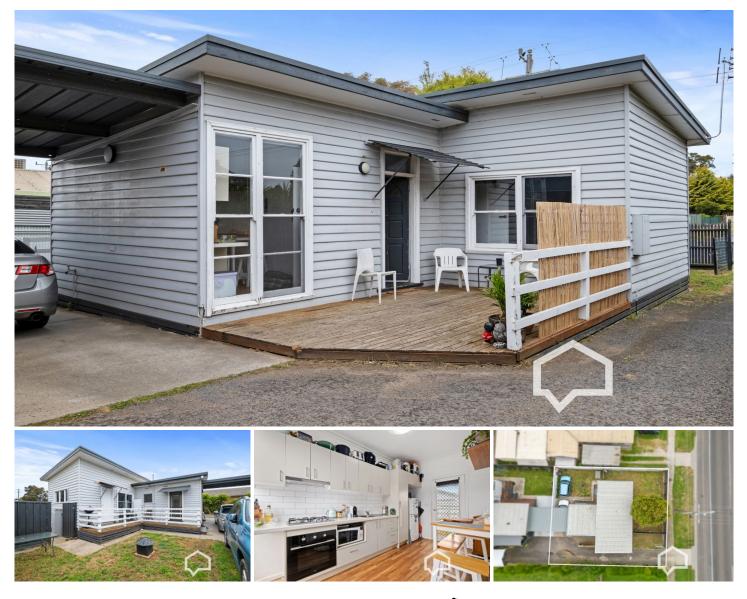

## 1/12 Sparrowhawk Road Long Gully VIC

The front unit of two, this affordable weatherboard unit features a side deck leading to the main entrance. It doubles nicely as an alfresco or outdoor sitting area.

The entry hall directs traffic to the updated, galley-style kitchen on the left or the living room to the right. The light and airy renovated kitchen includes a gas cooktop, an under-bench electric oven, a pantry cupboard and ample bench space backed by white subway tiling. The living room includes two storage cupboards and a split system heating/cooling unit, while both bedrooms have built-in robes. The central, refreshed bathroom includes a vanity unit, shower recess, bath and toilet. A second deck off the kitchen leads to the large external laundry.

Outside, the property includes a single carport, securely fenced front and side yards and an extra off-street parking