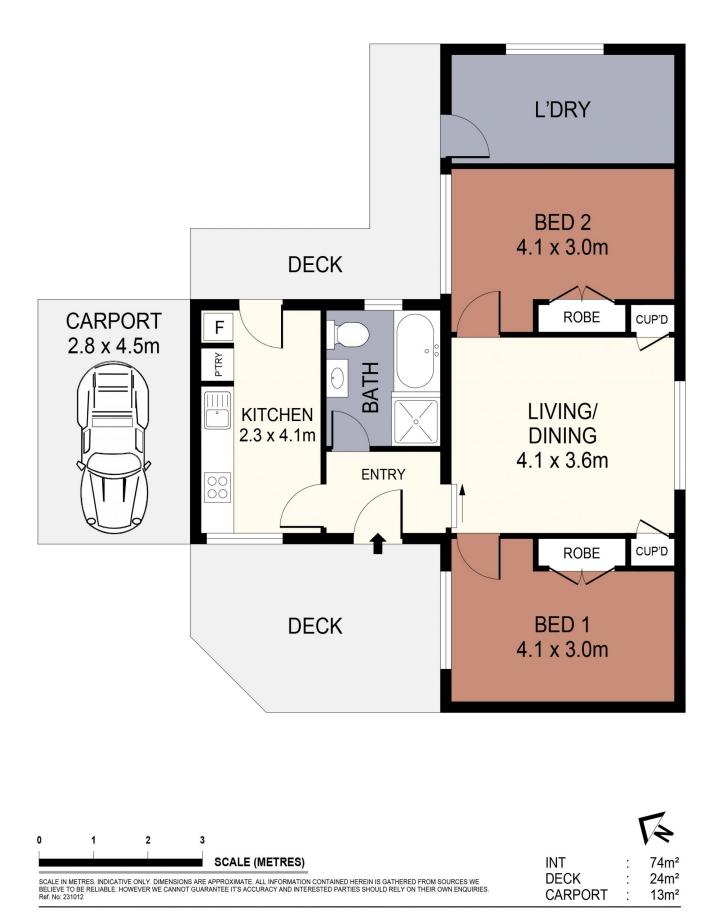

The entry hall directs traffic to the updated, galley-style kitchen on the left or the living room to the right. The light and airy renovated kitchen includes a gas cooktop, an under-bench electric oven, a pantry cupboard and ample bench space backed by white subway tiling. The living room includes two storage cupboards and a split system heating/cooling unit, while both bedrooms have built-in robes. The central, refreshed bathroom includes a vanity unit, shower recess, bath and toilet. A second deck off the kitchen leads to the large external laundry.

Outside, the property includes a single carport, securely fenced front and side yards and an extra off-street parking