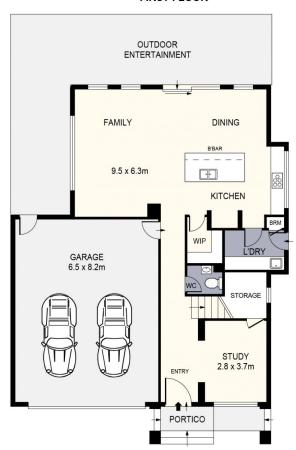

Accommodation includes four bedrooms, two living areas, two bathrooms, and a study ideally situated off the entry hall. Northern light fills the open-plan kitchen, dining and living areas where seamless connectivity and a servery window to the wrap-around covered alfresco provides the ideal outdoor living space with the serene treed backdrop adding a peaceful rural feel.

**FIRST FLOOR** 

**GROUND FLOOR** 

SCALE (METRES)

SCALE IN METRES. INDICATIVE ONLY. DIMENSIONS ARE APPROXIMATE. ALL INFORMATION CONTAINED HEREIN IS GATHERED FROM SOURCES WE BELIEVE TO BE RELIABLE. HOWEVER WE CANNOT GUARANTEE IT'S ACCURACY AND INTERESTED PARTIES SHOULD RELY ON THEIR OWN ENQUIRIES. Ref. No: 231010