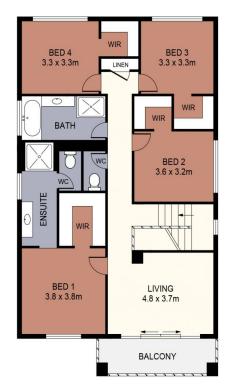

Accommodation includes four bedrooms, two living areas, two bathrooms, and a study ideally situated off the entry hall. Northern light fills the open-plan kitchen, dining and living areas where seamless connectivity and a servery window to the wrap-around covered alfresco provides the ideal outdoor living space with the serene treed backdrop adding a peaceful rural feel.

Upstairs, a living room beside the main bedroom opens to a balcony with views over the neighbourhood. It makes an ideal parent's retreat away from action downstairs or a place to send the kids for homework, television or quiet

**FIRST FLOOR** 

**GROUND FLOOR** 

SCALE (METRES)

SCALE IN METRES. INDICATIVE ONLY. DIMENSIONS ARE APPROXIMATE. ALL INFORMATION CONTAINED HEREIN IS GATHERED FROM SOURCES WE BELIEVE TO BE RELIABLE. HOWEVER WE CANNOT GUARANTEE IT'S ACCURACY AND INTERESTED PARTIES SHOULD RELY ON THEIR OWN ENQUIRIES. Ref. No: 231010