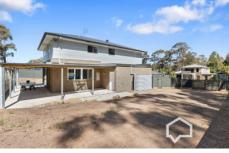

Accommodation includes four bedrooms, two living areas, two bathrooms, and a study ideally situated off the entry hall. Northern light fills the open-plan kitchen, dining and living areas where seamless connectivity and a servery window to the wrap-around covered alfresco provides the ideal outdoor living space with the serene treed backdrop adding a peaceful rural feel.

Upstairs, a living room beside the main bedroom opens to a balcony with views over the neighbourhood. It makes an ideal parent's retreat away from action downstairs or a place to send the kids for homework, television or quiet