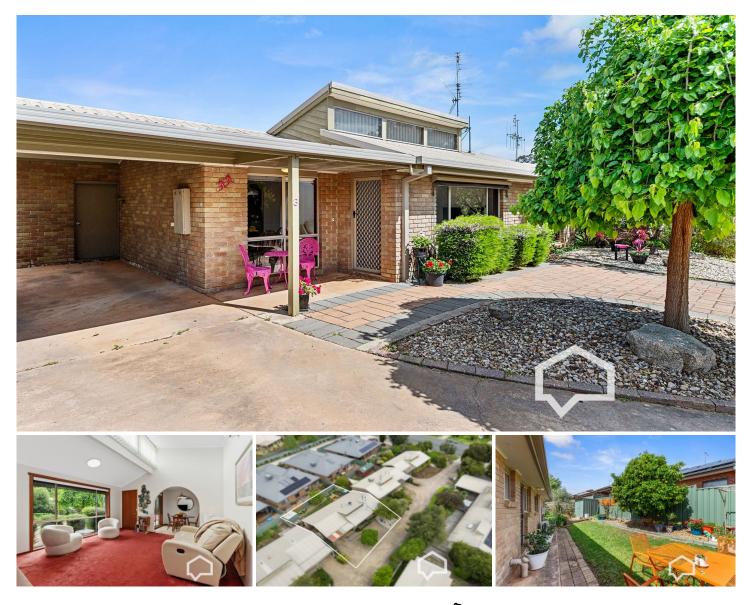

## 3/174 Retreat Road Spring Gully VIC

Inspection of this property is strictly by appointment only. Please call Mitch on 0400 601 779 to arrange an inspection time.

Fresh from a modern makeover, this brick veneer townhouse set in a serene landscaped complex is ready for new owners to benefit from its chic new look.

The residence enjoys passive solar characteristics with North-facing clerestory and picture windows filtering sunlight into the bedroom, living and dining rooms.

The separate living room boasts a space-adding raked ceiling and split system heating/cooling, while the dining area overlooks the front gardens. The all-new kitchen equipped for the keen cook includes an electric cooktop/under-bench oven, a dishwasher, ample bench