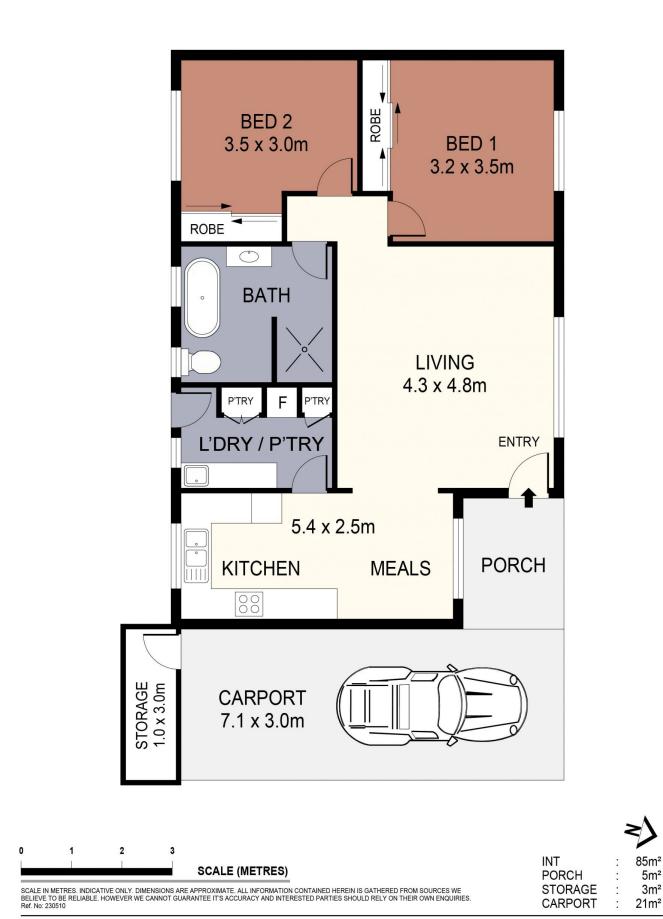

The residence enjoys passive solar characteristics with North-facing clerestory and picture windows filtering sunlight into the bedroom, living and dining rooms.

The separate living room boasts a space-adding raked ceiling and split system heating/cooling, while the dining area overlooks the front gardens. The all-new kitchen equipped for the keen cook includes an electric cooktop/under-bench oven, a dishwasher, ample bench