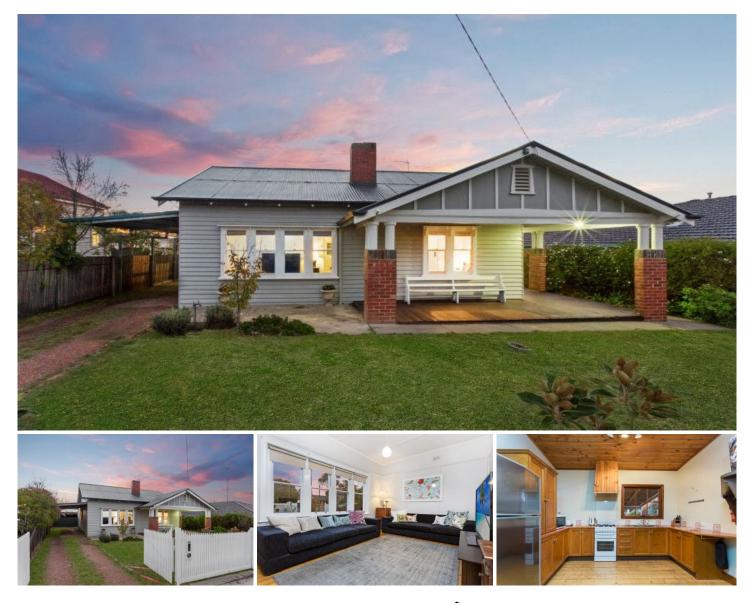

## **56 Somerville Street Flora Hill VIC**

Centrally located in popular Flora Hill, this home includes a generous front lounge, Spacious main bedroom and two additional bedrooms are equally comfortable for guests or family.

Enjoy year-round comfort with ducted gas floor heating and ducted evaporative cooling, ensuring you stay cozy in winter and cool in summer.

Recently renovated bathroom with freestanding bath, and an open shower and storage.

Well equipped kitchen with loads of cupboard space and also offers a versatile meals area or second living space.

The updated laundry includes ample cupboards and bench space, with adjoining separate toilet to add to the