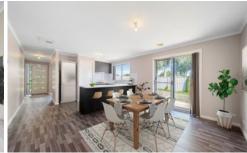

A well equipped kitchen includes gas cooking and electric oven, dishwasher, built in pantry and plenty of bench space opening up into the large open plan dining and second living area, this is a great family space.