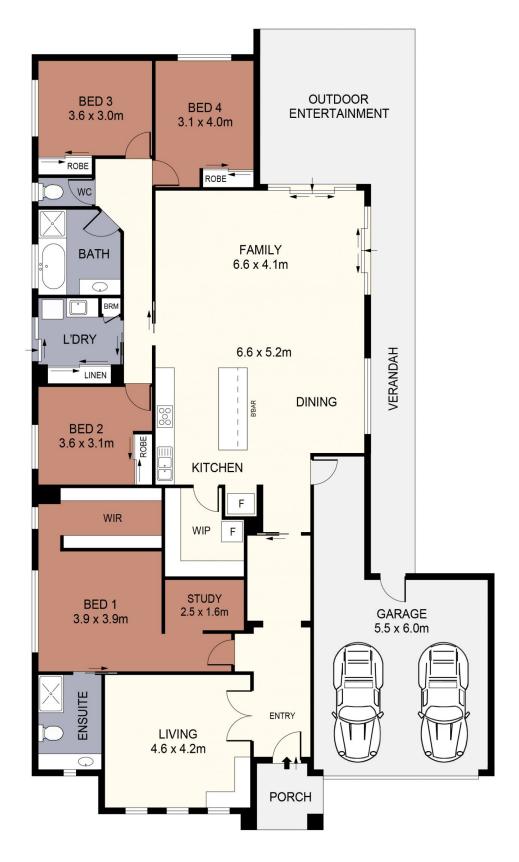

al/house/7734120

Janelle Stevens 0417 835 127

Mitch Kenny 0417 835 127

O 1 2 3 4 5 SCALE (METRES)

SCALE IN METRES. INDICATIVE ONLY. DIMENSIONS ARE APPROXIMATE. ALL INFORMATION CONTAINED HEREIN IS GATHERED FROM SOURCES WE BELIEVE TO BE RELIABLE. HOWEVER WE CANNOT GUARANTEE IT'S ACCURACY AND INTERESTED PARTIES SHOULD RELY ON THEIR OWN ENQUIRIES.

HINT
PORCH
GARAGE
90RAGE
93Par
VERANDAH
91T7m²
OUTDOOR ENTERTAINMENT
91T7m²
OUTDOOR ENTERTAINMENT
9225m²
17m²
17m²
0UTDOOR ENTERTAINMENT
924m²