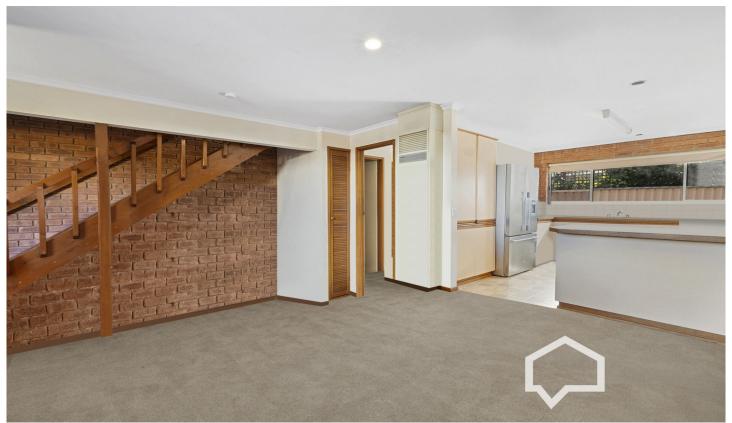

The ground floor consists of spacious open-style living, dining and kitchen areas, a large laundry and toilet. Upstairs are two robed bedrooms (main with balcony access), and a large bathroom with shower, vanity and second toilet.

Notable extras include gas heating and cooking, a dishwasher, a double pantry and a laundry storage cupboard.