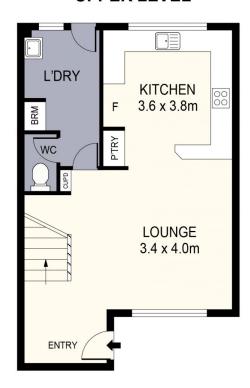

The ground floor consists of spacious open-style living, dining and kitchen areas, a large laundry and toilet. Upstairs are two robed bedrooms (main with balcony access), and a large bathroom with shower, vanity and second toilet.

Notable extras include gas heating and cooking, a dishwasher, a double pantry and a laundry storage cupboard.

## **UPPER LEVEL**

**GROUND LEVEL** 

SCALE (METRES)

SCALE (METRES)