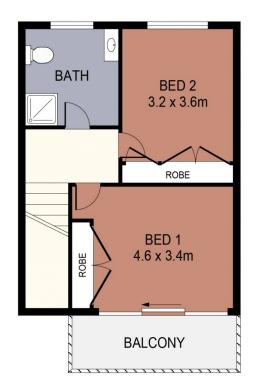

The ground floor consists of spacious open-style living, dining and kitchen areas, a large laundry and toilet. Upstairs are two robed bedrooms (main with balcony access), and a large bathroom with shower, vanity and second toilet.

## **UPPER LEVEL**

**GROUND LEVEL** 

SCALE (METRES)

SCALE (METRES)