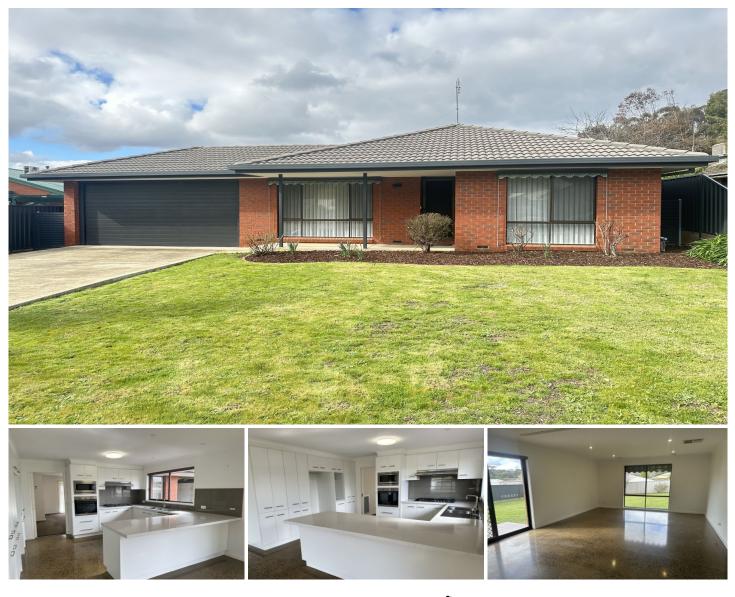

## **5 Edwina Court Spring Gully VIC**

Situated in sought after Spring Gully, this impeccable 3-bedroom home is conveniently close to local schools, cafe's and sporting facilities.

Main bedroom features a modern ensuite and a spacious walk-in robe. Two additional bedrooms, all with built-in robes, provide ample storage and personal space.

Enjoy the open kitchen/dining/living area with the kitchen equipped with a gas cooktop, electric oven, and dishwasher. Abundant cupboard space and expansive bench space make cooking a delight.

The modern main bathroom features a separate shower and bath, separate living area with evaporative heating and cooling throughout the home for all year comfort.