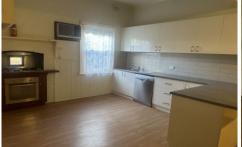

Updated kitchen features stainless steel gas hot plates, electric oven, dishwasher and plenty of bench space. There is a timber bathroom with shower over claw foot bath, plus seperate bathroom / laundry combined with large shower, vanity and separate toilet.