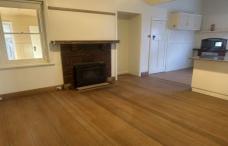

## 12 Hallam Street Flora Hill VIC

This property comprises of large formal entrance and three good sized bedrooms with polished floorboards.

There is a formal lounge with solid fuel heating at the front of the property with an extra living area or dining off the kitchen, which has gas heating and a ceiling fan. Ducted cooling throughout.