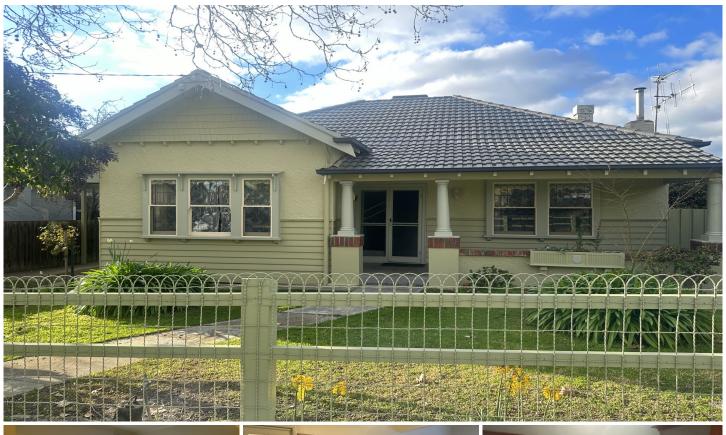

## 12 Hallam Street Flora Hill VIC

This property comprises of large formal entrance and three good sized bedrooms with polished floorboards.

There is a formal lounge with solid fuel heating at the front of the property with an extra living area or dining off the kitchen, which has gas heating and a ceiling fan. Ducted cooling throughout.