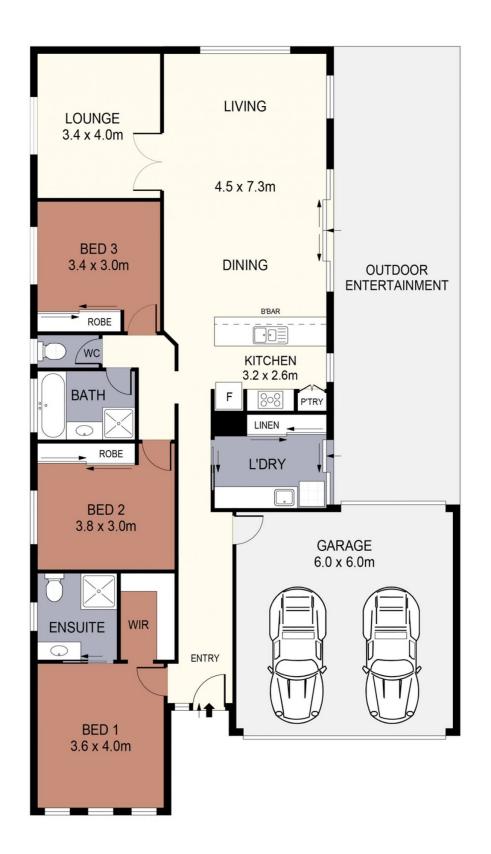

## 16 Inverness Drive Junortoun VIC

Delightful in every aspect, this contemporary home designed with functionality in mind offers generous spaces for families, retirees or investors looking for a modern lifestyle with a manageable garden.

It's an affordable chance to settle in the prestigious McIvor Forest Estate.

Set on an elevated approx 478m2 lot, the spacious family home has three good-sized bedrooms, two bathrooms and two separate living areas. All bedrooms include robes, while the main has a walk-in plus a thoroughly modern ensuite with an oversized shower.

The home features spacious open-plan а kitchen/meals/living room opening to an extensive decked and covered alfresco area. The kitchen is ready for

3 📭 2 🔓 2 🖨

**Price** : \$650,000 Land Size: 478 sqm

View : https://www.janellestevens.com.au/sale/vic/

greater-bendigo-region/junortoun/residential

/house/7561996

Mitch Kenny 0417 835 127

Janelle Stevens 0417 835 127

SCALE (METRES)

INT 140m<sup>2</sup> SCALE IN METRES. INDICATIVE ONLY. DIMENSIONS ARE APPROXIMATE. ALL INFORMATION CONTAINED HEREIN IS GATHERED FROM SOURCES WE BELIEVE TO BE RELIABLE. HOWEVER WE CANNOT GUARANTEE IT'S ACCURACY AND INTERESTED PARTIES SHOULD RELY ON THEIR OWN ENQUIRIES. **GARAGE** 36m<sup>2</sup>