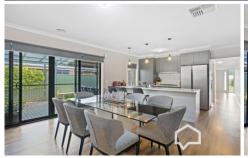

The home features spacious open-plan а kitchen/meals/living room opening to an extensive decked and covered alfresco area. The kitchen is ready for

3 📭 2 🔓 2 🖨

**Price** : \$650,000 Land Size: 478 sqm

View : https://www.janellestevens.com.au/sale/vic/