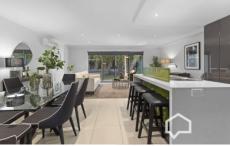

The ground level offers a spacious living environment with open-style kitchen, meals and living areas flowing through glass sliders to a covered alfresco area and private rear garden.

The kitchen is fitted with quality stainless steel cooking appliances, a dishwasher, a large waterfall-end island bench/breakfast bar, and ample storage featuring a double pantry.