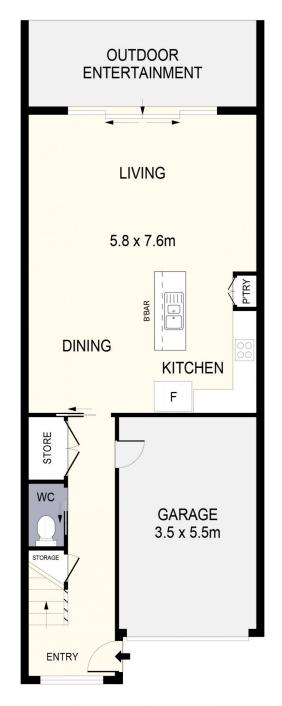

The ground level offers a spacious living environment with open-style kitchen, meals and living areas flowing through glass sliders to a covered alfresco area and private rear garden.

The kitchen is fitted with quality stainless steel cooking appliances, a dishwasher, a large waterfall-end island bench/breakfast bar, and ample storage featuring a double pantry.

Mitch Kenny 0417 835 127

**GROUND FLOOR** 

**FIRST FLOOR** 

SCALE IN METRES. INDICATIVE ONLY. DIMENSIONS ARE APPROXIMATE. ALL INFORMATION CONTAINED HEREIN IS GATHERED FROM SOURCES WE BELIEVE TO BE RELIABLE. HOWEVER WE CANNOT GUARANTEE IT'S ACCURACY AND INTERESTED PARTIES SHOULD RELY ON THEIR OWN ENQUIRIES Ref. No. 230214

INT : 110m²
GARAGE : 19m²
BALCONY : 12m²
OUTDOOR ENTERTAINMENT : 12m²