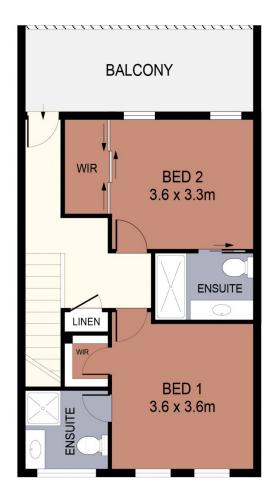

Mitch Kenny 0417 835 127

**GROUND FLOOR** 

**FIRST FLOOR** 

SCALE IN METRES. INDICATIVE ONLY. DIMENSIONS ARE APPROXIMATE. ALL INFORMATION CONTAINED HEREIN IS GATHERED FROM SOURCES WE BELIEVE TO BE RELIABLE. HOWEVER WE CANNOT GUARANTEE IT'S ACCURACY AND INTERESTED PARTIES SHOULD RELY ON THEIR OWN ENQUIRIES Ref. No. 230214

INT : 110m²
GARAGE : 19m²
BALCONY : 12m²
OUTDOOR ENTERTAINMENT : 12m²