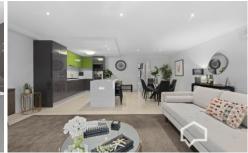

The ground level offers a spacious living environment with open-style kitchen, meals and living areas flowing through glass sliders to a covered alfresco area and private rear garden.

The kitchen is fitted with quality stainless steel cooking appliances, a dishwasher, a large waterfall-end island bench/breakfast bar, and ample storage featuring a double pantry.